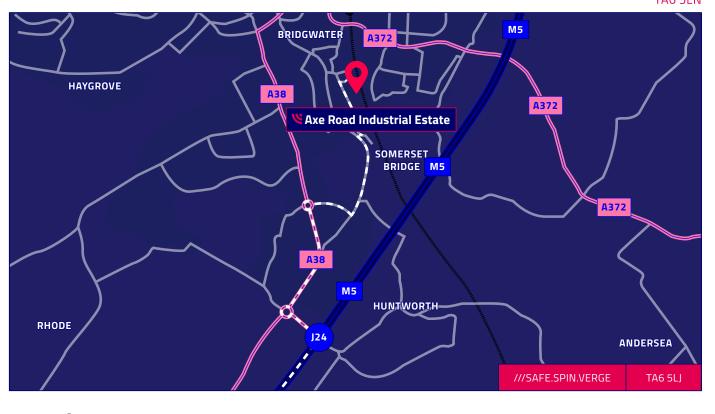

## **Drive Times**

| J24<br>M5 | Bridgwater<br>Town Centre | Gravity Smart<br>Campus | Hinkley<br>Point C | Avonmouth<br>Docks |
|-----------|---------------------------|-------------------------|--------------------|--------------------|
| 2 miles   | 2 miles                   | 8 miles                 | 10 miles           | 37 miles           |
| 5 mins    | 5 mins                    | 14 mins                 | 25 mins            | 40 mins            |

## Location

Axe Road Industrial Estate is accessed via the Squibbers Way bypass, providing new and improved access to M4 J24 in 5 minutes (to the south). Bridgwater town centre is located just 1.5 miles to the north.

Axe Road Industrial Estate is conveniently located for accessing north and south along the M5 corridor, with journey times to Hinkley Point C and the Gravity Smart Campus (site of the new TATA gigafactory, which is projected to create over 40,000 jobs (directly and indirectly) in the immediate region) being just 25 mins and 14 mins respectively.