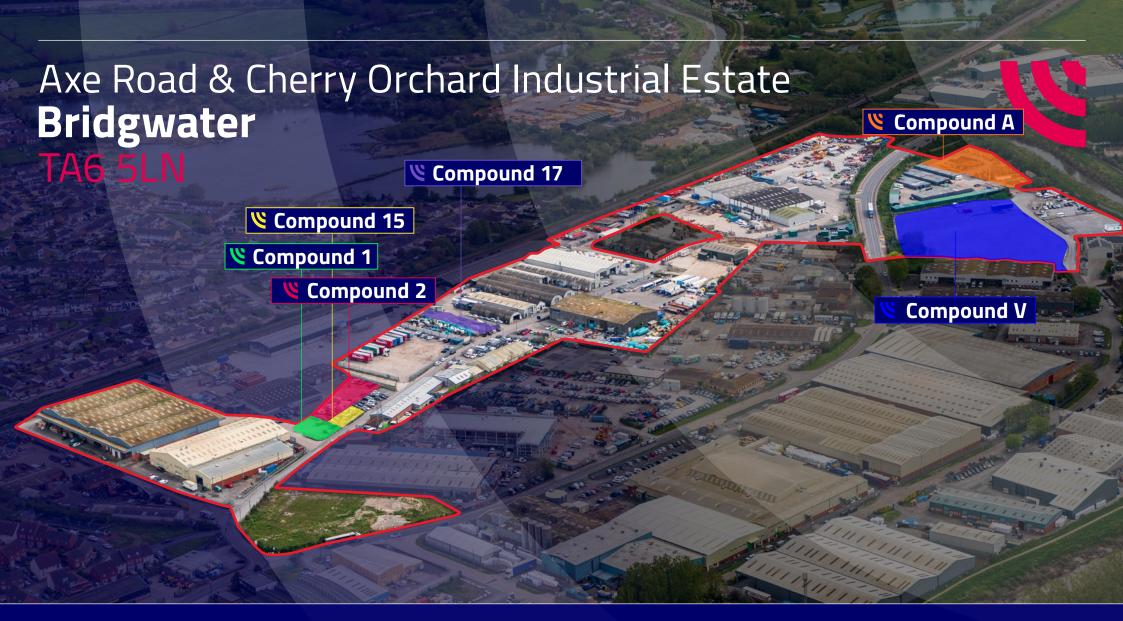

Open Storage Compounds Plots from 0.09 Acres Up To 3.27 Acres TO LET

ALMCOR®

Secure Yards Available

Allocated Parking Areas

Close Proximity to M5 J24

Fencing Can Be Provided

Mix of Surfaces Including Concrete

| Compound | Acres | Sq Ft   |
|----------|-------|---------|
| 1        | 0.12  | 5,227   |
| 2        | 0.25  | 10,890  |
| Α        | 0.98  | 42,907  |
|          | 3.27  | 142,441 |
| 15       | 0.06  | 2,400   |
|          | 0.09  | 4,018   |
|          | 0.08  | 3,501   |
| Total    | 4.85  | 211,384 |

## **Description**

Open storage yards range from 0.09 acres through to 3.27 acres and are available individually or combined, subject to availability.

Specification of the storage compounds vary from Class 1 (fully concreted surface and tarmacadam) through Class 2 (non-highway grade tarmacadam) to Class 3 (type 1 hardcore). The vast majority of vards benefit from mains service connectivity and secure fencing.